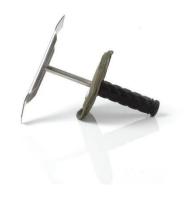

### Blast-resistant hand-tools for humanitarian demining.

In line with IMAS 10.30 (and design rules arising from US funded research) Security Devices has been supplying blast-resistant tools for more than ten years. Be aware that some other tools offered as "blast-resistant" are poor copies. Others break the design rules by having many parts, being short, or by using very hard steels.

Blast resistance does not mean "blast-proof". The tools are designed to distort in a blast event (which reduces the risk of breakage) and to remain in one piece, so reducing the risk of injury from parts of the tool. They are also designed to keep the user's hand low to the ground and far enough from an anti-personnel mine blast to avoid severe hand injury.

Our blast-resistant tools are designed to be used when exposing a mine, and augment our other "demining tools" that are also designed for purpose but do not need to be blast-resistant.

The blast resistant tools shown here can be supplied in a tool-roll when purchased together.