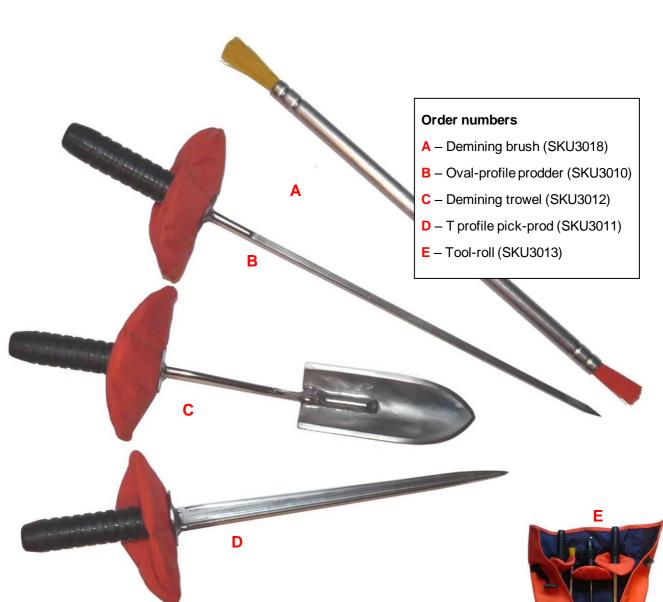

### Blast-resistant hand-tools for humanitarian demining.

In line with IMAS 10.30 (and design rules arising from US funded research) Security Devices has been supplying blast-resistant tools for more than ten years. Be aware that some other tools offered as "blast-resistant" are poor copies. Others break the design rules by having many parts, being short, or by using very hard steels.

Blast resistance does not mean "blast-proof". The tools are designed to distort in a blast event (which reduces the risk of breakage) and to remain in one piece, so reducing the risk of injury from parts of the tool. They are also designed to keep the user's hand low to the ground and far enough from an anti-personnel mine blast to avoid severe hand injury.

Our blast-resistant tools are designed to be used when exposing a mine, and augment our other "demining tools" that are also designed for purpose but do not need to be blast-resistant.

The blast resistant tools shown here can be supplied in a tool-roll when purchased together.

**NOTE:** Our blast-resistant tools have been tested against AP blast mines and performed well, BUT each blast is

Email: <a href="mailto:suzanne@rendsafe.com">suzanne@rendsafe.com</a>