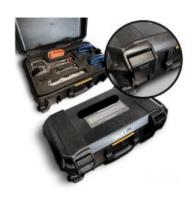

----------------------------------------------------------------------------------------------------------------------------------------------------|

**Payment terms** / **Upfront payment is required.** Shipping, clearance, delivery, duties and taxes are not included and to be paid by the consignee on arrival.



#### **Hook and line Kits**

Product code: IA-030



### **Description:**

PERSPEX EXTENSION COLLAR HOOK LARGE SINGLE PLAIN HOOK LARGE SINGLE BARBED HOOK MEDIUM SINGLE PLAIN











Product code: LVP 007 / Basic Hook and Like Kit

#### **DESCRIPTION**

Basic Hook and Line Set. Manufactured Parts are all locally manufactured in South Africa. Specs can be adjusted and manufactured to Client's requirements and specifications.

**Echo Hook and Line Kit** 

Product code: LVP-0029





Email: <a href="mailto:suzanne@rendsafe.com">suzanne@rendsafe.com</a>

## **Medical Equipment Brochure and pricing**

| IT<br>E<br>M | STO<br>CK<br>CO<br>DE | Image | DESCRIPTION                                                                                                                                                                                                                       | Price<br>USD \$ |
|--------------|-----------------------|-------|-----------------------------------------------------------------------------------------------------------------------------------------------------------------------------------------------------------------------------------|-----------------|
| 1            | LV-                   |       | Medical Trauma Kit: Consists of: